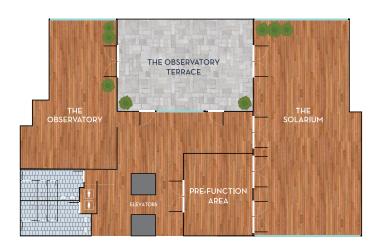

## Meeting & Event Spaces At The Restoration Asheville

|                                   | Location                 | Sq Ft | Reception               | Rounds | Classroom | Boardroom | Theater | Existing<br>Seating     |
|-----------------------------------|--------------------------|-------|-------------------------|--------|-----------|-----------|---------|-------------------------|
| Pre-Function<br>Area              | 6th Floor                | 850   | 30                      | 15     | 15        | 15        | 20      | -                       |
| The Solarium                      | 6th Floor                | 3000  | 220                     | 120    | 90        | 36        | 250     | -                       |
| The Observatory<br>Bar + Terrace* | 6th Floor                | 1000  | 50 inside<br>45 outside | -      | -         | -         | -       | 50 inside<br>45 outside |
| TheObservatory<br>Terrace*        | 6th Floor                | 1000  | 40                      | -      | -         | -         | -       | 40                      |
| The Draftsman*                    | Lower<br>Ground<br>Floor | 1500  | 120                     | -      | -         | -         | -       | 60                      |