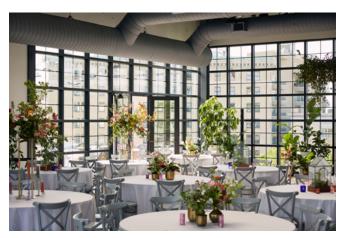

## Meeting & Event Spaces At The Restoration Asheville

|                                   | Location                 | Sq Ft | Reception               | Rounds | Classroom | Boardroom | Theater | Existing<br>Seating     |
|-----------------------------------|--------------------------|-------|-------------------------|--------|-----------|-----------|---------|-------------------------|
| Pre-Function<br>Area              | 6th Floor                | 850   | 30                      | 15     | 15        | 15        | 20      | -                       |
| The Solarium                      | 6th Floor                | 3000  | 220                     | 120    | 90        | 36        | 250     | -                       |
| The Observatory<br>Bar + Terrace* | 6th Floor                | 1000  | 50 inside<br>45 outside | -      | -         | -         | -       | 50 inside<br>45 outside |
| TheObservatory<br>Terrace*        | 6th Floor                | 1000  | 40                      | -      | -         | -         | -       | 40                      |
| The Draftsman*                    | Lower<br>Ground<br>Floor | 1500  | 120                     | -      | -         | -         | -       | 60                      |